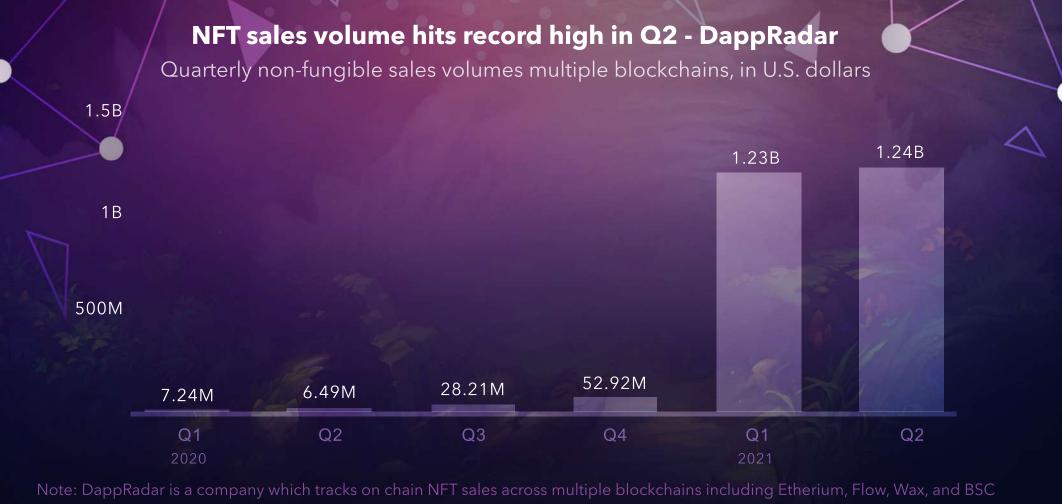

a new way, an NFT world you can control, influence, earn, and more.

## GAMING, NFTS, AND METAVERSE

The lockdowns, which were a result of the global pandemic, pushed people to look more into the potential of the online world, and they discovered that they could still do business and have fun at the same time, using their devices from anywhere in the world.

Many of the metaverses, a world beyond the universe, in existence today are powered by blockchain technology and, to transact on these virtual worlds, a user would need cryptocurrency or nonfungible tokens (NFTs). A lot of the play-to-earn games we have today have their own metaverses with native cryptocurrencies that are used both for transactions and to receive in-game assets and rewards.



#### NFT STATISTICS FROM 2020 – PRESENT



Source: DappRadar





### VELAS + 🗲 SOLANA

Velas is the first EVM compatible chain leveraging Solana codebase that supports cross-chain transfers of all major coins

Velas is the fastest EVM chain in the world - up to 75k TPS

Velas provides instant low-cost transactions - just \$0.00001 Velas is a fast-growing chain, rapidly onboarding new projects



- A Metaverse unlike any other out there on the market
- Easily bridge tokens across multiple networks
- Near-zero fees
- Extremely Fast
- Perform a wide range of actions





A futuristic, mystical world to the ever-growing metaverse space



Virtual real estate, unique characters, digital assets, NFTs, and more



Crypto-metaverse experience

in a new way



User-driven, Decentralized

environment

### INTRODUCING THE SCAR TOKEN

SCAR