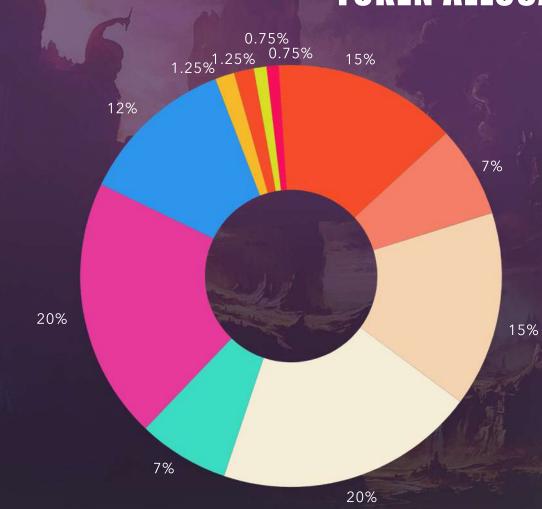

#### TOKEN ALLOCATION

Team: 15% Advisors: 7% • Liquidity: 15% Ecosystem: 20% Reserve: 7% Staking: 20% Private Sale: 12% VLXPad IDO: 1.25% GZonePad IDO: 1.25% • NFTL IDO: 0.75% Airdrop: 0.75%